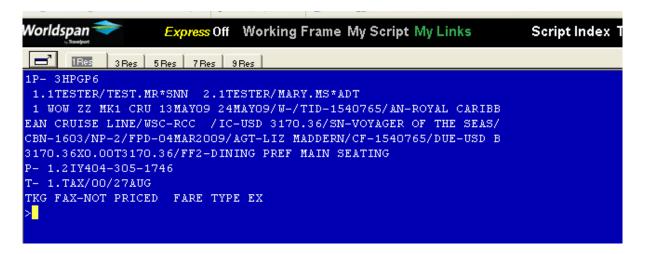

|                                    |        |             |          |           |  |
| , , , , , , , , , , , , , , , , , , , , |                                                                                                    |                                    |        |             |          |           |  |

# **Product Advisory**



### **OVERVIEW**

- Passive PNR's are created in conjunctions with a booking made in Travelport Cruise & Tour.
- Modifications cannot be made within this PNR.
- Any issues with PNR Builder should be directed to the Help Desk.

### **CUSTOMER BENEFIT**

Customer can now view cruise bookings made in Travelport Cruise & Tour in the Worldspan Host.

## **DETAIL AND CUSTOMER EXAMPLES**



## **GLOSSARY**

Term Definition

# THE INFORMATION CONTAINED IN THIS DOCUMENT IS CONFIDENTIAL AND PROPRIETARY TO TRAVELPORT

## Copyright

Copyright © 2008 Travelport and/or its subsidiaries. All rights reserved.

# **Product Advisory**



Travelport provides this document for information purposes only and does not promise that the information contained in this document is accurate, current or complete. This document is subject to change without notice.. No part of this document may be reproduced, stored in a retrieval system, or transmitted in any form or any means electronic or mechanical, including photocopying and recording for any purpose other than the licensee's personal use without the prior written permission of Travelport and/or its subsidiaries.

## **Trademarks**

Travelport