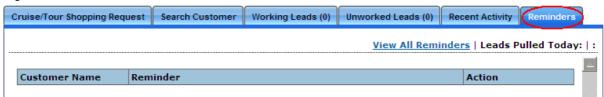

### Reminders:

Also added to the Home Page via a blue tab, is a quick link to your agent *Reminder* information. Since you build reminders, we thought it was important for you to have quick access to them from the Home Page.

In addition, your Reminders can still be found within the CUSTOMER tab in the grey toolbar area.