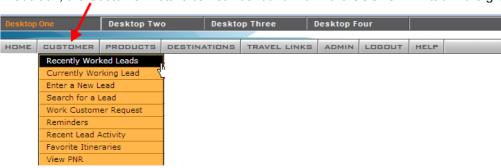

#### Customer Details Area:

The Customer Details area is now displayed via the blue tabs across the top.

In addition, the Customer Details can still be found within the CUSTOMER tab in the grey toolbar area.

In addition, your Reminders can still be found within the CUSTOMER tab in the grey toolbar area.