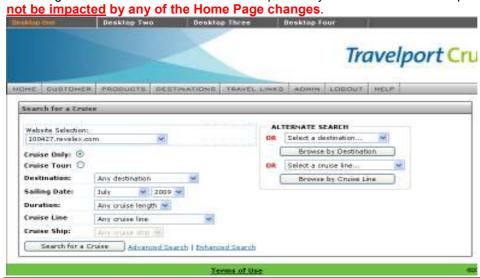

#### Search for a Cruise (Cruise) Home Page

When this option is selected, this is/will be the Home Page displayed after log-on.

No changes have been made to this screen/option. If you have selected this option, then you will not be impacted by any of the Home Page changes.