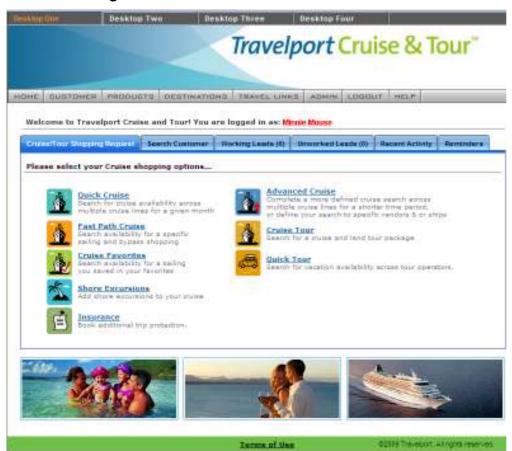

### **New Home Page**

### Cruise/Tour Shopping Request:

The shopping items which are located within the PRODUCTS tab are now <u>also</u> displayed and selectable on the new Home Screen.