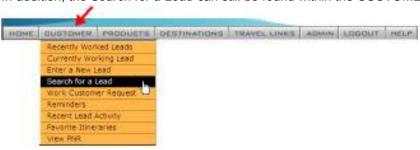

#### Customer Details Area:

The Customer Details area is now displayed via the blue tabs across the top.

In addition, the Customer Details can still be found within the CUSTOMER tab in the grey toolbar area.

#### Search for a Customer/Lead:

The Search Leads area is now available via the blue Search Customer tab across the top.