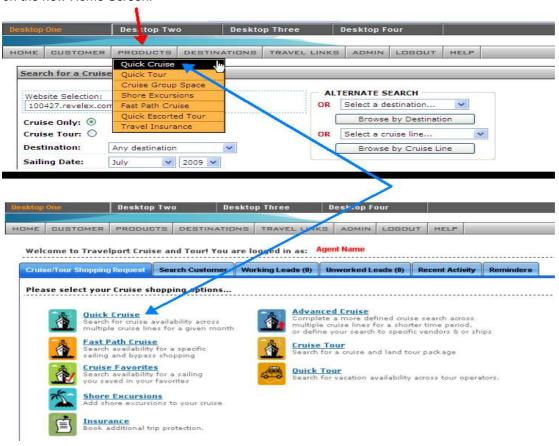

### Cruise/Tour Shopping Request:

The shopping items which are located within the PRODUCTS tab are now <u>also</u> displayed and selectable on the new Home Screen.