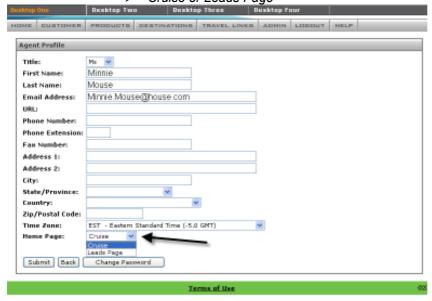

### **Current Home Page Setting Preference (Default)**

With your agent sign-on, you have two options to choose from - for your Home Page. You can choose *Search for a Cruise* (Cruise) to display as your Home Page or *Customer Details* (Leads Page) to display as your Home Page. These two options are still available; however the Customer Details Home Page is where you will see the changes.

- Steps to Select Home Page Setting
  - Admin Tab
    - Personal Settings
      - Cruise or Leads Page