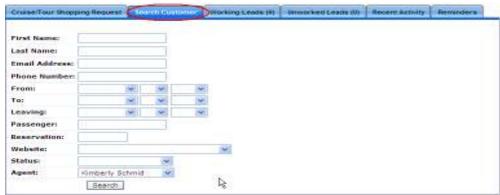

#### Search for a Customer/Lead:

The Search Leads area is now available via the blue Search Customer tab across the top.

#### Before:

#### After:

In addition, the Search for a Lead can still be found within the CUSTOMER tab in the grey toolbar area.