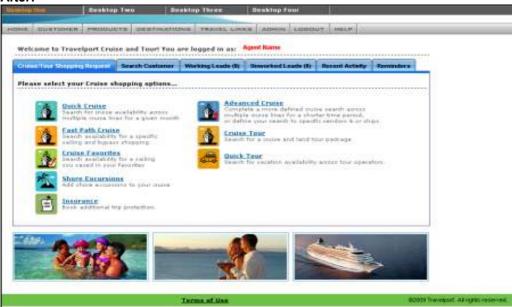

### **New Home Page**

### Cruise/Tour Shopping Request:

The shopping items which are located within the PRODUCTS tab are now <u>also</u> displayed and selectable on the new Home Screen.