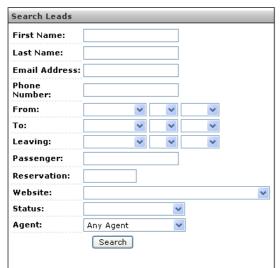

#### Search for a Customer/Lead:

The Search Leads area is now available via the blue Search Customer tab across the top.

#### Before:

#### After:

In addition, the Search for a Lead can still be found within the CUSTOMER tab in the grey toolbar area.