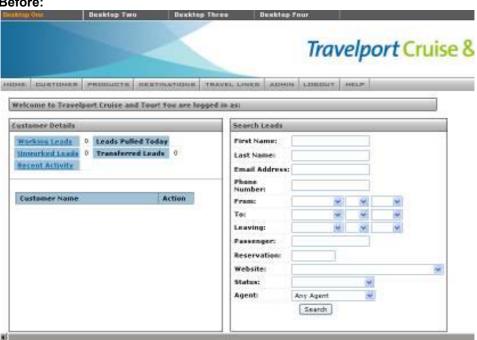

#### Customer Details (Lead Page) Home Page

When this option is selected, currently this is the Home Page displayed after log-on.

#### Before:

After July 31<sup>st</sup>, this will be the Home Page displayed after log-on.