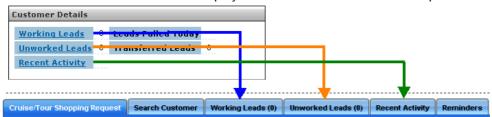

#### Customer Details Area:

The Customer Details area is now displayed via the blue tabs across the top.

In addition, the Customer Details can still be found within the CUSTOMER tab in the grey toolbar area.

#### Search for a Customer/Lead:

The Search Leads area is now available via the blue Search Customer tab across the top.

### Reminders:

Also added to the Home Page via a blue tab, is a quick link to your agent *Reminder* information. Since you build reminders, we thought it was important for you to have quick access to them from the Home Page.