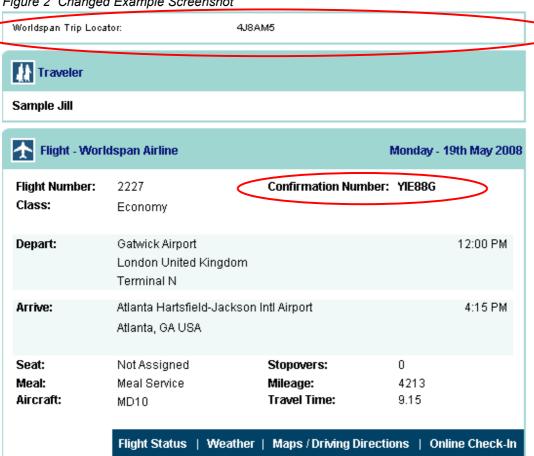

#### **Detail and Customer Examples**

Two enhancements have been made to ViewTrip for Worldspan customers.

1. The Worldspan Reservation ID has been reduced in prominence and the airline confirmation number highlighted in order for travelers to more easily select the airline confirmation number for check-in.

Figure 1 Current Example Screenshot

Figure 2 Changed Example Screenshot

2. The 'Legal Notices' link accessible from the e-ticket record page has been updated with the latest version of the 'Conditions of contract and other important notices' of the Warsaw and Montreal Conventions.