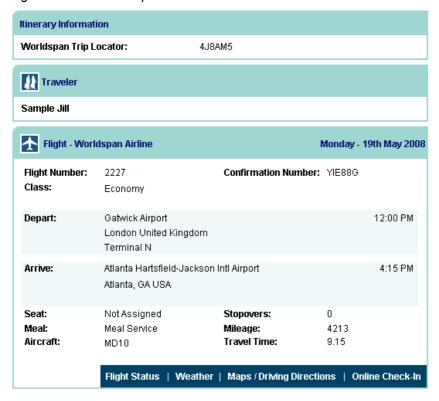

#### **Detail and Customer Examples**

Two enhancements have been made to ViewTrip for Worldspan customers.

1. The Worldspan Reservation ID has been reduced in prominence and the airline confirmation number highlighted in order for travelers to more easily select the airline confirmation number for check-in.

Figure 1 Current Example Screenshot

Figure 2 Changed Example Screenshot

2. The 'Legal Notices' link accessible from the e-ticket record page has been updated with the latest version of the 'Conditions of contract and other important notices' of the Warsaw and Montreal Conventions.