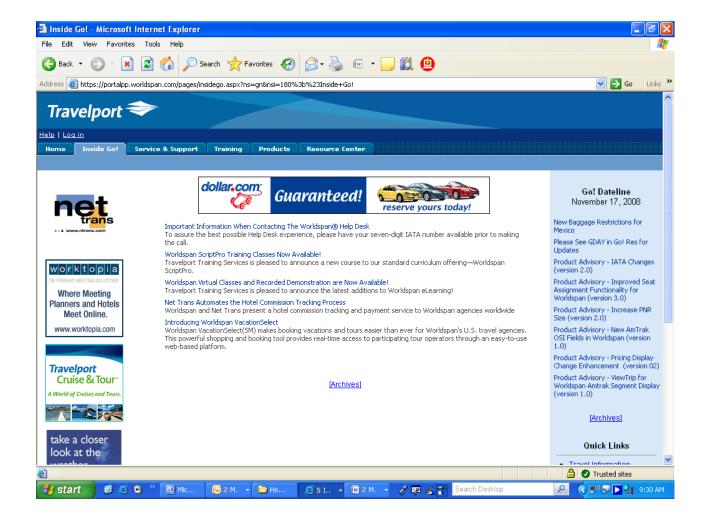

#### **OVERVIEW**

Travelport branding and a new look and feel is being implemented for the Worldspan Go! Home page. There is no change to the existing content available via the site or how the site is accessed from Worldspan Go! All customers will see the same content globally. A new tab called "Inside Go!" is the landing page and displays the information currently on the Home tab of the Worldspan Go! Home Page. The Home tab will now display access to additional Travelport content.

The URL for the site will change to: https://portal.worldspan.com/pages/insidego.asp

#### **GLOSSARY**

| Term       | Definition                                            |
|------------|-------------------------------------------------------|
| Inside Go! | New tab created as the landing page for Worldspan Go! |
|            | customers.                                            |